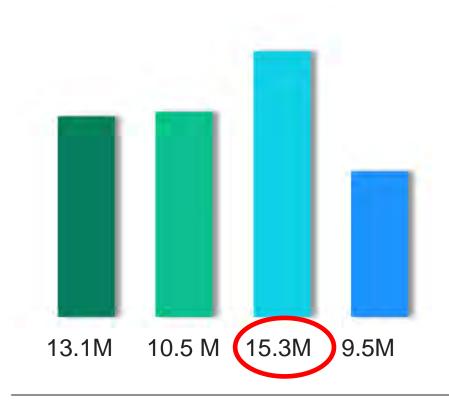

### How much did we raise for our charity partners for fiscal 2020-2021?

15.3 Million