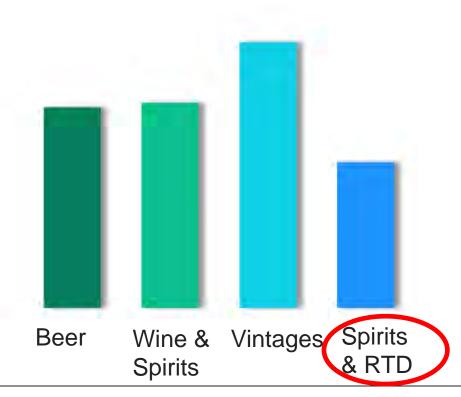

### What category has grown the most fiscal year 2020-2021?

# Spirits & RTD \$381M