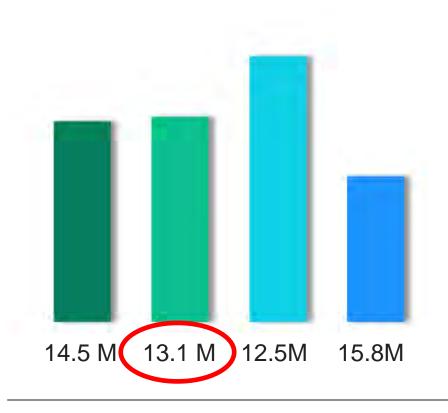

### Challenge and Refusal – What were the total challenges for fiscal Year 2020-2021?

13.1 M