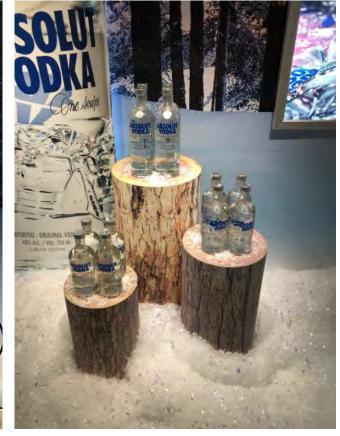

## Category Sign Refresh

## Queens Quay Digital Pilot Tasting Bar

Vintages Release Interactive Display