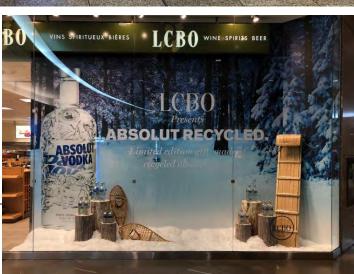

## Category Sign Refresh

## Queens Quay Digital Pilot Tasting Bar

Vintages Release Interactive Display