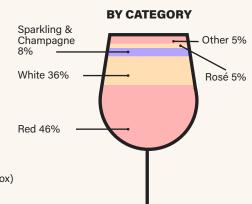

## **WINE MARKET SHARE**

by region

| Canada (99.5 % Ontario) | 23% |
|-------------------------|-----|
| United States           | 20% |
| Italy                   | 18% |
| France                  | 11% |
| Australia               | 6%  |
| New Zealand             | 5%  |
| Chile                   | 5%  |
| Spain                   | 4%  |
| Portugal                | 2%  |
| Other                   | 6%  |