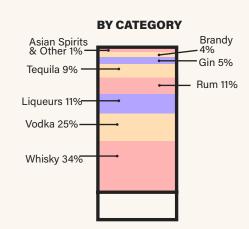

#### TOP SELLING SPIRITS

#### **BY NET SALES**

- Smirnoff Vodka
- Crown Royal
- JP Wiser's
- Bacardi
- Captain Morgan
- Absolut Vodka
- Canadian Club Whisky Tito's Handmade Vodka
- Forty Creek Whisky
- Johnnie Walker