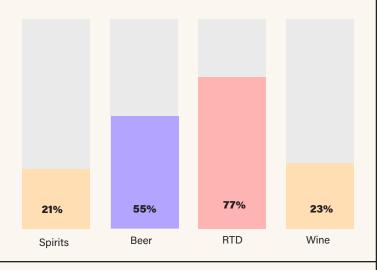

# LCBO Quarterly Update Q1 FY24-25 Apr 1 - Jun 22

## \$1,668,000,000



#### **TOP SELLING WINES**

#### **BY NET SALES**

- Bread & Butter
- J.Lohr
- Tom Gore
- Peller Family Vineyard
- Santa Margherita
- Kim Crawford
- Oyster Bay
- Josh Cellars
- Jackson Triggs
- Jackson Triggs (Bag in Box)





**CUSTOMER TRANSACTIONS** 









**VOLUME SOLD (IN LITRES)** 140 M

\*The transaction number includes retail stores, warehouses, eCommerce and specialty services.

#### TOP SELLING SPIRITS

#### **BY NET SALES**

- Smirnoff Vodka
- Crown Royal
- JP Wiser's
- Bacardi
- Captain Morgan
- Absolut Vodka
- Canadian Club Whisky Tito's Handmade Vodka
- Forty Creek Whisky
- Johnnie Walker



#### **ONTARIO SHARE**

% of product sold that is produced



#### **TOP SELLING BEER & CIDER**

#### BY NET SALES

- Heineken Lager
- Busch
- Corona Extra
- Molson Canadian
- Coors Light
- Budweiser Stella Artois
- **Bud Light**
- Michelob Ultra

## BY CATEGORY Non Alcoholic Coolers 1% 0.6% Cider 6% Craft 14% Mainstream Premium

## **WINE MARKET SHARE**

by region

| Canada (99.5 % Ontario) | 23% |
|-------------------------|-----|
| United States           | 20% |
| Italy                   | 18% |
| France                  | 11% |
| Australia               | 6%  |
| New Zealand             | 5%  |
| Chile                   | 5%  |
| Spain                   | 4%  |
| Portugal                | 2%  |
| Other                   | 6%  |

#### **TOP SELLING READY-TO-DRINK**

### **BY NET SALES**

- **Cottage Springs**
- White Claw Twisted Tea
- Smirnoff