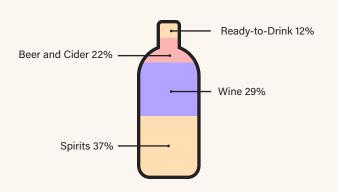

# LCBO Quarterly Update Q1 FY24-25 Apr 1 - Jun 22

## \$1,668,000,000



#### **TOP SELLING WINES**

#### **BY NET SALES**

- Bread & Butter
- J.Lohr
- Tom Gore
- Peller Family Vineyard
- Santa Margherita
- Kim Crawford
- Oyster Bay
- Josh Cellars
- Jackson Triggs
- Jackson Triggs (Bag in Box)





**CUSTOMER TRANSACTIONS** 









**VOLUME SOLD (IN LITRES)** 140 M

\*The transaction number includes retail stores, warehouses, eCommerce and specialty services.

#### TOP SELLING SPIRITS

#### **BY NET SALES**

- Smirnoff Vodka
- Crown Royal
- JP Wiser's
- Bacardi
- Captain Morgan
- Absolut Vodka
- Canadian Club Whisky Tito's Handmade Vodka
- Forty Creek Whisky
- Johnnie Walker



#### **ONTARIO SHARE**

% of product sold that is produced



#### **TOP SELLING BEER & CIDER**

#### BY NET SALES

- Heineken Lager
- Busch
- Corona Extra
- Molson Canadian
- Coors