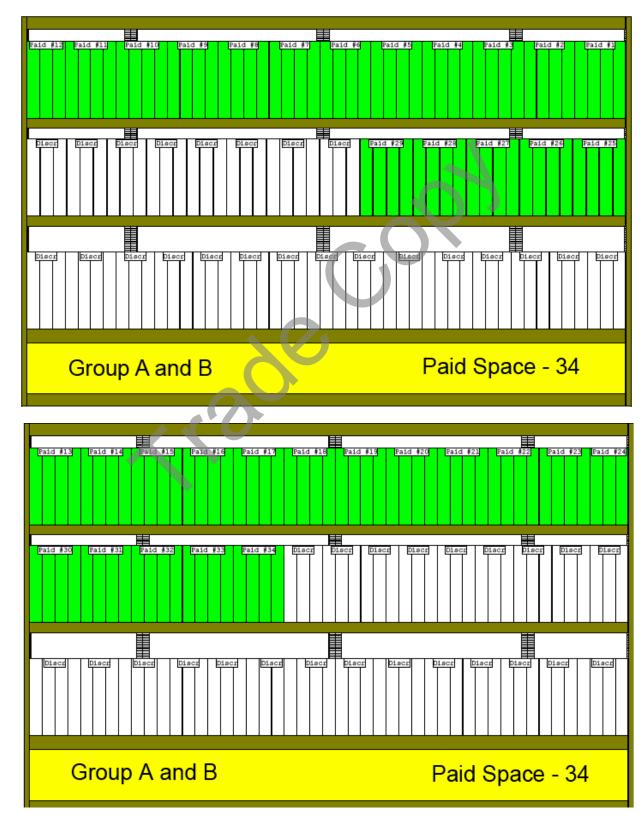

## Program Highlights & Implementation:

Stores participating in this program have been divided into (4) groups based on sales and available wine fridge fixtures. The selection will change 3 times in the year. Participating products that have paid for the program must be showcased in the fridge with premium shelf positioning. Please refer to your appropriate planogram for product placement.

## Group A: There are 34 paid spots for this group of stores

5, 10, 15, 18, 19, 25, 31, 36, 38, 40, 41, 83, 140, 143, 148, 149, 156, 163, 164, 182, 195, 207, 212, 214, 228, 234, 242, 243, 269, 279, 288, 295, 311, 326, 329, 334, 346, 355, 362, 371, 384, 388, 390, 391, 393, 394, 397, 412, 431, 432, 434, 437, 438, 444, 445, 452, 453, 457, 470, 486, 494, 497, 499, 505, 511, 528, 534, 536, 542, 545, 547, 556, 566, 568, 569, 573, 601, 619, 624, 627, 630, 631, 632, 641, 653, 668, 672, 675, 680, 698, 741, 748, 751, 771, 776

## Group B: There are 34 paid spots for this group of stores

14, 23, 26, 27, 33, 34, 45, 50, 51, 52, 55, 59, 60, 61, 62, 63, 64, 68, 70, 72, 74, 77, 79, 80, 81, 86, 87, 90, 95, 97, 110, 115, 124, 125, 130, 132, 139, 144, 152, 154, 155, 168, 177, 179, 183, 187, 190, 191, 192, 196, 197, 200, 201, 202, 205, 208, 209, 210, 211, 216, 218, 219, 221, 222, 225, 229, 244, 248, 249, 252, 255, 263, 266, 268, 270, 278, 287, 297, 300, 302, 310, 320, 321, 325, 340, 341, 343, 344, 351, 353, 358, 359, 361, 367, 368, 373, 378, 381, 382, 387, 392, 395, 399, 400, 401, 406, 407, 415, 416, 417, 427, 428, 436, 454, 456, 458, 459, 465, 469, 489, 490, 491, 495, 496, 501, 502, 521, 526, 532, 533, 537, 539, 544, 550, 553, 554, 559, 564, 579, 580, 582, 584, 586, 593, 602, 605, 614, 617, 633, 634, 635, 637, 638, 639, 642, 643, 644, 649, 658, 660, 667, 670, 674, 684, 691, 694, 695, 697, 699, 700, 743, 744, 759

#### Wine Fridge Planoguide – Implementation

The assortment of paid products will change 3 times a year. The Wine Fridge planoguides (included in this communication) indicate the premium shelf positions that must be used for paid products only.

We recommend that products are positioned as they are listed; by varietal/wine category to make it easier for your customers to shop. Each paid product should accommodate a minimum of 1 case with 3 facings. Please ensure all products have good shelf clearance. Use next best shelf if required.

#### **Discretionary Space**

The balance of the wine fridge space can be used at the store's discretion. We recommend you merchandise wines from the following product categories in the discretionary space and group these products together based on product category.