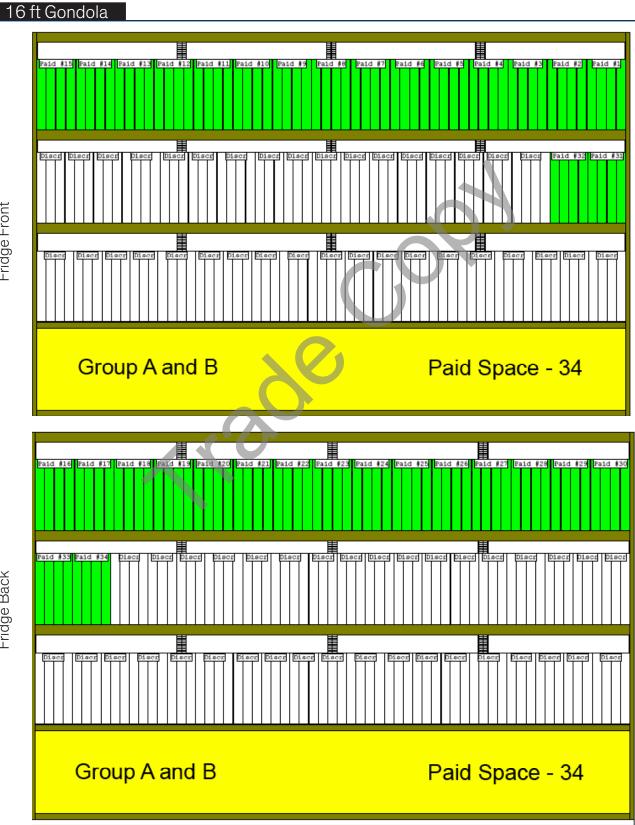

## Program Highlights & Implementation:

Stores participating in this program have been divided into (4) groups based on sales and available wine fridge fixtures. The selection will change 3 times in the year. Participating products that have paid for the program must be showcased in the fridge with premium shelf positioning. Please refer to your appropriate planogram for product placement.

#### Wine Fridge Planoguide – Implementation

The assortment of paid products will change 3 times a year. The Wine Fridge planoguides (included in this communication) indicate the premium shelf positions that must be used for paid products only.

We recommend that products are positioned as they are listed; by varietal/wine category to make it easier for your customers to shop. Each paid product should accommodate a minimum of 1 case with 3 facings. Please ensure all products have good shelf clearance. Use next best shelf if required.

#### **Discretionary Space**

The balance of the wine fridge space can be used at the store's discretion. We recommend you merchandise wines from the following product categories in the discretionary space and group these products together based on product category.

## 12 ft Gondola

Fridge Front

Fridge Back

16 ft Wall

Fridge Front

Fridge Back

| Notes |
|-------|
|       |
|       |
|       |
|       |
|       |
|       |
| U     |
|       |
|       |
|       |
|       |
|       |
|       |
|       |
|       |
|       |
|       |