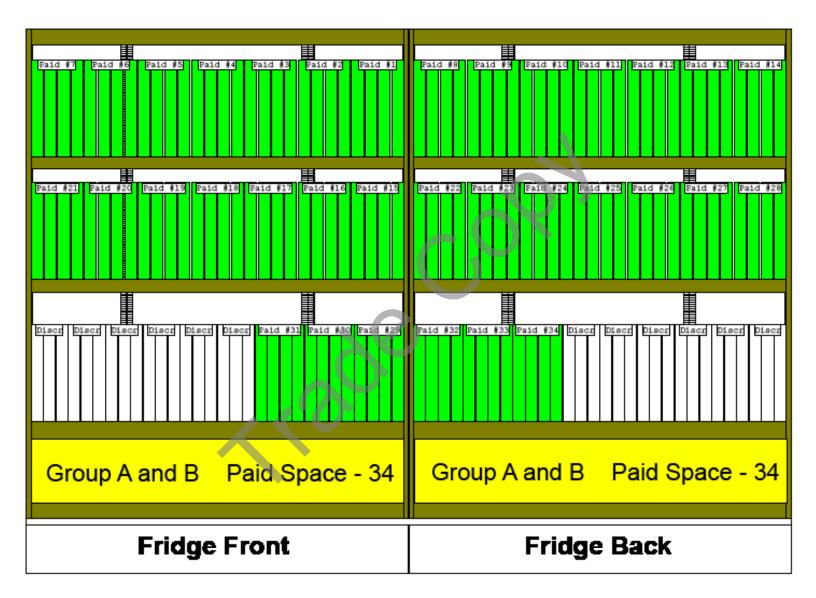

#### Wine Fridge Planoguide – Implementation

The assortment of paid products will change 3 times a year. The Wine Fridge planoguides (included in this communication) indicate the premium shelf positions that must be used for paid products only.

We recommend that products are positioned as they are listed; by varietal/wine category to make it easier for your customers to shop. Each paid product should accommodate a minimum of 1 case with 3 facings. Please ensure all products have good shelf clearance. Use next best shelf if required.

#### **Discretionary Space**

The balance of the wine fridge space can be used at the store's discretion. We recommend you merchandise wines from the following product categories in the discretionary space and group these products together based on product category.

# Planoguides

4 ft Wall