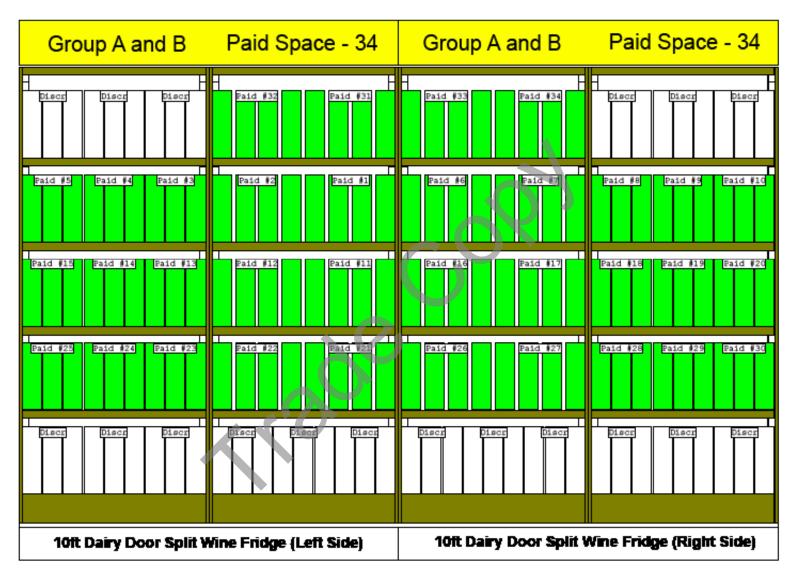

#### Wine Fridge Planoguide – Implementation

The assortment of paid products will change 3 times a year. The Wine Fridge planoguides (included in this communication) indicate the premium shelf positions that must be used for paid products only.

We recommend that products are positioned as they are listed; by varietal/wine category to make it easier for your customers to shop. Each paid product should accommodate a minimum of 1 case with 3 facings. Please ensure all products have good shelf clearance. Use next best shelf if required.

#### **Discretionary Space**

The balance of the wine fridge space can be used at the store's discretion. We recommend you merchandise wines from the following product categories in the discretionary space and group these products together based on product category.

# 10 ft Dairy Door Split