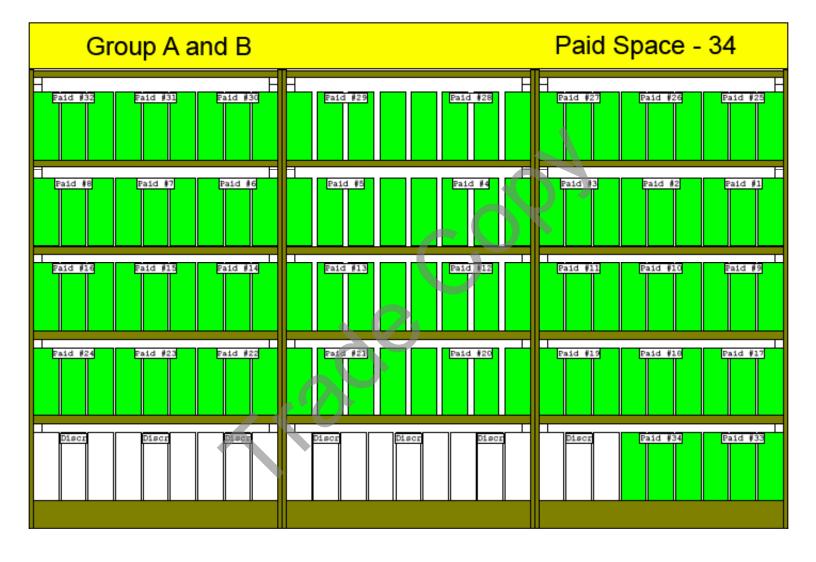

## Group A: There are 34 paid spots for this group of stores

5, 10, 15, 18, 19, 25, 31, 36, 38, 40, 41, 83, 140, 143, 148, 149, 156, 163, 164, 182, 195, 207, 212, 214, 228, 234, 242, 243, 269, 279, 288, 295, 311, 326, 329, 334, 346, 355, 362, 371, 384, 388, 390, 391, 393, 394, 397, 412, 431, 432, 434, 437, 438, 444, 445, 452, 453, 457, 470, 486, 494, 497, 499, 505, 511, 528, 534, 536, 542, 545, 547, 556, 566, 568, 569, 573, 601, 619, 624, 627, 630, 631, 632, 641, 653, 668, 672, 675, 680, 698, 741, 748, 751, 771, 776

# **Participating Products:**

|          | LCBO#  | Description                                         | Format<br>(mL) | Retail  | Varietal                    |
|----------|--------|-----------------------------------------------------|----------------|---------|-----------------------------|
| Paid #1  | 27001  | Masi Modello Prosecco Doc Brut*                     | 750            | \$20.25 | Sparkling                   |
| Paid #2  | 487694 | La Marca Prosecco Doc                               | 750            | \$18.95 | Sparkling                   |
| Paid #3  | 483339 | Mionetto Prestige Prosecco Brut Doc Treviso         | 750            | \$17.95 | Sparkling                   |
| Paid #4  | 216945 | Freixenet Cordon Negro Brut Cava                    | 750            | \$16.95 | Sparkling                   |
| Paid #5  | 897702 | Bottega Vino Dei Poeti Prosecco Doc                 | 750            | \$16.95 | Sparkling                   |
| Paid #6  | 552562 | >(V) Three Of Hearts Rose                           | 750            | \$19.95 | Vintages Rosé               |
| Paid #7  | 14882  | Saintly Rose VQA                                    | 750            | \$19.95 | Rosé                        |
| Paid #8  | 367276 | Jacob's Creek Moscato Rose                          | 750            | \$14.45 | Rosé                        |
| Paid #9  | 529354 | Pelee Island Pelee Pink VQA                         | 750            | \$12.95 | Rosé                        |
| Paid #10 | 619791 | Jackson-Triggs Rose                                 | 750            | \$10.95 | Rosé                        |
| Paid #11 | 459917 | Peller Family Vineyards Rose                        | 1500           | \$17.95 | Rosé                        |
| Paid #12 | 326090 | >Oyster Bay Pinot Grigio Hawke's Bay                | 750            | \$17.95 | Vintages Pinot Grigio       |
| Paid #13 | 15754  | Josh Cellars Pinot Grigio                           | 750            | \$20.00 | Pinot Grigio                |
| Paid #14 | 589101 | Ruffino Lumina Pinot Grigio Igt                     | 750            | \$14.95 | Pinot Grigio                |
| Paid #15 | 523431 | Woodbridge By Robert Mondavi Pinot Grigio           | 750            | \$14.75 | Pinot Grigio                |
| Paid #16 | 621821 | Folonari Pinot Grigio Delle Venezie Doc             | 1500           | \$29.00 | Pinot Grigio                |
| Paid #17 | 30959  | Cavit Collection Pinot Grigio Doc Venezie           | 1500           | \$27.95 | Pinot Grigio                |
| Paid #18 | 276501 | G. Marquis The Red Line Pinot Grigio VQA            | 750            | \$13.95 | Pinot Grigio                |
| Paid #19 | 974717 | >Casas Del Bosque Reserva Sauvignon Blanc           | 750            | \$18.95 | Vintages Sauvignon<br>Blanc |
| Paid #20 | 28569  | Selaks Sauvignon Blanc                              | 750            | \$19.95 | Sauvignon Blanc             |
| Paid #21 | 293043 | Stoneleigh Marlborough Sauvignon Blanc              | 750            | \$19.95 | Sauvignon Blanc             |
| Paid #22 | 79129  | Gato Negro Sauvignon Blanc                          | 1500           | \$18.45 | Sauvignon Blanc             |
| Paid #23 | 219543 | Inniskillin Late Autumn Riesling VQA                | 750            | \$15.95 | Riesling                    |
| Paid #24 | 618231 | Pelee Island Lola Gewurztraminer VQA                | 750            | \$14.95 | Gewurztraminer              |
| Paid #25 | 55533  | Latour Chardonnay Bourgogne                         | 750            | \$25.00 | Chardonnay                  |
| Paid #26 | 175430 | Wente Morning Fog Chardonnay                        | 750            | \$19.95 | Chardonnay                  |
| Paid #27 | 458810 | Tom Gore Chardonnay                                 | 750            | \$19.95 | Chardonnay                  |
| Paid #28 | 230565 | Cono Sur Chardonnay Organic                         | 750            | \$16.50 | Chardonnay                  |
| Paid #29 | 20321  | Yellow Tail Chardonnay                              | 1500           | \$22.95 | Chardonnay                  |
| Paid #30 | 30948  | Latte Miele Pecorino Igt Terre Di Chieti Abruzz     | 750            | \$13.95 | Other Varietal              |
| Paid #31 | 30947  | Doppio Passo Grillo Sicilia                         | 750            | \$13.55 | Other Varietal              |
| Paid #32 | 109017 | L'Epayrie Blanc                                     | 1500           | \$20.45 | Blend                       |
| Paid #33 | 14847  | Good Fortune Raspberry Hibiscus SprkIng Wine<br>Bev | 355            | \$3.95  | Wine Cooler                 |
| Paid #34 | 20857  | Darling Mimosa Sparkling Orange                     | 355            | \$3.85  | Wine Cooler                 |