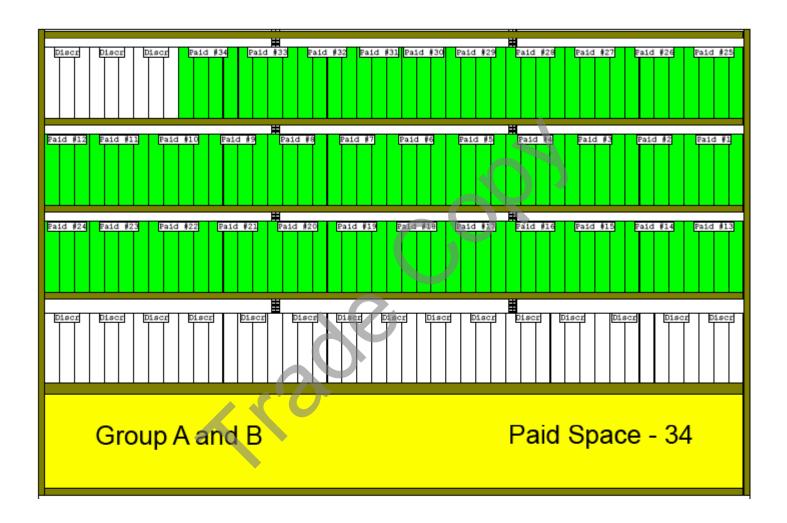

#### Wine Fridge Planoguide – Implementation

The assortment of paid products will change 3 times a year. The Wine Fridge planoguides (included in this communication) indicate the premium shelf positions that must be used for paid products only.

We recommend that products are positioned as they are listed; by varietal/wine category to make it easier for your customers to shop. Each paid product should accommodate a minimum of 1 case with 3 facings. Please ensure all products have good shelf clearance. Use next best shelf if required.

#### **Discretionary Space**

The balance of the wine fridge space can be used at the store's discretion. We recommend you merchandise wines from the following product categories in the discretionary space and group these products together based on product category.

# 12 ft Wall