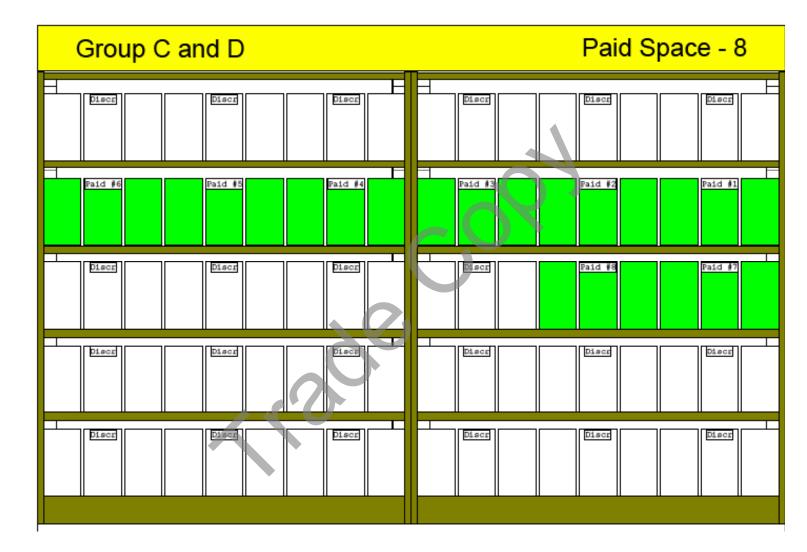

#### Group C: There are 8 paid spots for this group of stores

3, 4, 7, 9, 11, 12, 13, 16, 32, 39, 43, 49, 57, 73, 82, 84, 85, 94, 96, 99, 102, 103, 105, 109, 112, 119, 122, 137, 153, 157, 160, 161, 167, 175, 181, 186, 199, 217, 223, 224, 227, 230, 231, 233, 236, 238, 239, 251, 253, 254, 259, 261, 264, 273, 275, 281, 284, 286, 289, 299, 305, 306, 314, 316, 318, 324, 333, 335, 345, 349, 366, 370, 372, 374, 380, 386, 402, 403, 404, 408, 418, 419, 430, 435, 441, 443, 461, 473, 481, 485, 504, 517, 546, 552, 562, 581, 596, 598, 609, 618, 626, 640, 645, 648, 651, 661, 671, 677, 679, 685, 696, 701, 703, 706, 746, 749, 754, 755, 756, 757, 758, 760, 761

## **Participating Products:**

|         | LCBO#  | Description                                        | Format (mL) Retail | Varietal        |
|---------|--------|----------------------------------------------------|--------------------|-----------------|
| Paid #1 | 53983  | Barefoot Pinot Grigio                              | 750 \$12.95        | Pinot Grigio    |
| Paid #2 | 277731 | Yealands Sauvignon Blanc Marlborough               | 750 \$18.45        | Sauvignon Blanc |
| Paid #3 | 10711  | Toro Bravo Verdejo Sauvignon Blanc Do La<br>Mancha | 750 \$9.95         | Sauvignon Blanc |
| Paid #4 | 306472 | Cono Sur Tocornal Sauvignon Blanc                  | 1500 \$18.05       | Sauvignon Blanc |
| Paid #5 | 621888 | Relax Riesling, Mosel                              | 750 \$14.45        | Riesling        |
| Paid #6 | 393751 | Pelee Island Chardonnay VQA                        | 1500 \$19.95       | Chardonnay      |
| Paid #7 | 518753 | D'Ont Poke The Bear White VQA                      | 750 \$14.95        | Blend           |
| Paid #8 | 219022 | White House Wine Co. Riesling P. Grigio VQA        | 750 \$14.45        | Blend           |

#### Group D: There are 8 paid spots for this group of stores

1, 6, 17, 20, 21, 22, 24, 28, 29, 30, 35, 42, 44, 46, 47, 48, 53, 54, 56, 58, 65, 69, 71, 78, 88, 91, 93, 98, 106, 107, 113, 116, 123, 136, 145, 150, 158, 165, 166, 169, 171, 174, 178, 188, 198, 220, 226, 232, 237, 246, 247, 250, 258, 260, 276, 293, 294, 296, 298, 301, 308, 312, 323, 330, 331, 363, 364, 369, 383, 385, 389, 398, 411, 414, 420, 425, 426, 429, 446, 449, 450, 455, 462, 464, 467, 468, 477, 482, 483, 484, 492, 500, 510, 516, 519, 522, 523, 527, 529, 530, 540, 549, 551, 555, 561, 571, 575, 585, 587, 589, 590, 594, 612, 616, 623, 629, 646, 650, 652, 654, 655, 657, 665, 676, 686, 693, 702, 753, 762, 772

## **Participating Products:**

|         | LCBO#  | Description                         | Format (mL) | Retail  | Varietal        |
|---------|--------|-------------------------------------|-------------|---------|-----------------|
| Paid #1 | 12023  | Freixenet Prosecco Doc              | 750         | \$20.95 | Sparkling       |
| Paid #2 | 27757  | High Road Cellars Pinot Grigio      | 750         | \$11.95 | Pinot Grigio    |
| Paid #3 | 406884 | Barefoot Pinot Grigio               | 1500        | \$22.95 | Pinot Grigio    |
| Paid #4 | 415745 | Nobilo Sauvignon Blanc Marlborough  | 750         | \$18.50 | Sauvignon Blanc |
| Paid #5 | 524314 | Yellow Tail Sauvignon Blanc         | 750         | \$12.95 | Sauvignon Blanc |
| Paid #6 | 393751 | Pelee Island Chardonnay VQA         | 1500        | \$19.95 | Chardonnay      |
| Paid #7 | 5322   | Aveleda Vinho Verde                 | 750         | \$12.95 | Other Varietal  |
| Paid #8 | 11586  | El Abuelo Organic Sauvignon-Verdejo | 750         | \$10.95 | Blend           |