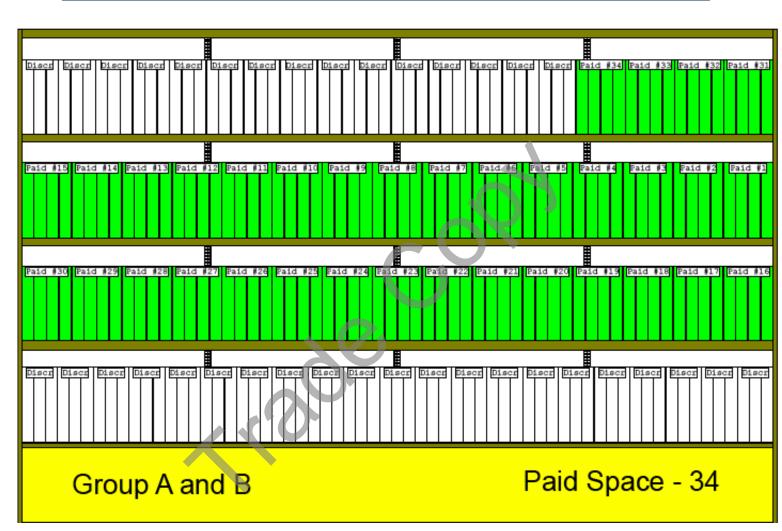

## Program Highlights & Implementation:

Stores participating in this program have been divided into (4) groups based on sales and available wine fridge fixtures. The selection will change 3 times in the year. Participating products that have paid for the program must be showcased in the fridge with premium shelf positioning. Please refer to your appropriate planogram for product placement.

#### Wine Fridge Planoguide – Implementation

The assortment of paid products will change 3 times a year. The Wine Fridge planoguides (included in this communication) indicate the premium shelf positions that must be used for paid products only.

We recommend that products are positioned as they are listed; by varietal/wine category to make it easier for your customers to shop. Each paid product should accommodate a minimum of 1 case with 3 facings. Please ensure all products have good shelf clearance. Use next best shelf if required.

#### **Discretionary Space**

The balance of the wine fridge space can be used at the store's discretion. We recommend you merchandise wines from the following product categories in the discretionary space and group these products together based on product category.

# 12 ft Wall