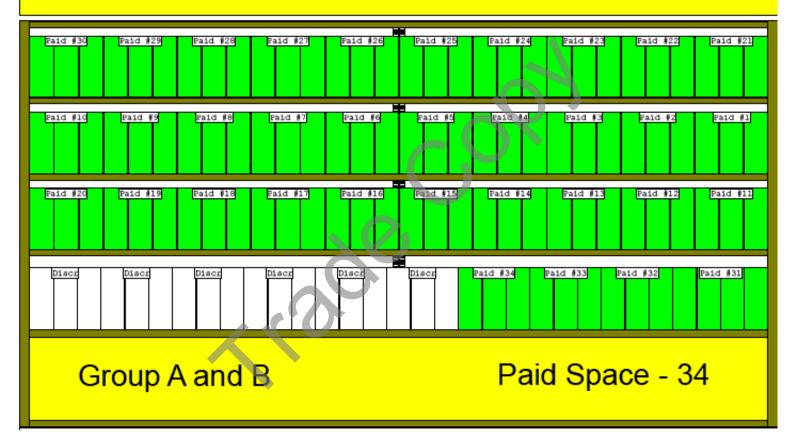

#### Wine Fridge Planoguide – Implementation

The assortment of paid products will change 3 times a year. The Wine Fridge planoguides (included in this communication) indicate the premium shelf positions that must be used for paid products only.

We recommend that products are positioned as they are listed; by varietal/wine category to make it easier for your customers to shop. Each paid product should accommodate a minimum of 1 case with 3 facings. Please ensure all products have good shelf clearance. Use next best shelf if required.

#### **Discretionary Space**

The balance of the wine fridge space can be used at the store's discretion. We recommend you merchandise wines from the following product categories in the discretionary space and group these products together based on product category.

# 8 ft Dairy Door