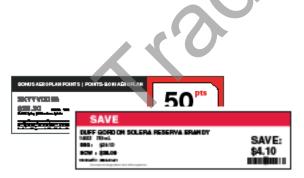

#### Signage

- A new bin tag underlay has been created in the new black Operational Signage creative design to replace the "Available Chilled" hot buttons. Merchandise the "Available Chilled" bin tag underlay throughout the store in front of products available in the fridge.
- Full Service FLS and FLS Signage Stores must display the bilingual side of the sign
- Install the promotional offer shelf talkers (LTO, Aeroplan, New Product) in front of the participating products in the fridge as well as their home position if applicable by the start of each promotional turn.
- Your participation is mandatory.

## **Re-order the signs:**

For additional signage, please call Retail Support Team @ 416-365-5932 to place an order.

- "Available Chilled" Bin Tag Underlay Re-order# 220P-BTU3
- Promotional Offer Shelf Talkers: Please refer to the current Marketing & Product Guide for re-order numbers.

| AVAILABLE<br>CHILLED                               |  |
|----------------------------------------------------|--|
| AVAILABLE<br>CHILLED<br>-<br>EGALEMENT<br>AU FRAIS |  |

Promotional Offer Shelf Talkers (SAVE, BAM, NEW, BBAM, In the Spotlight)

"Available Chilled" Bin Tag Underlay Re-order# 220P-BTU3