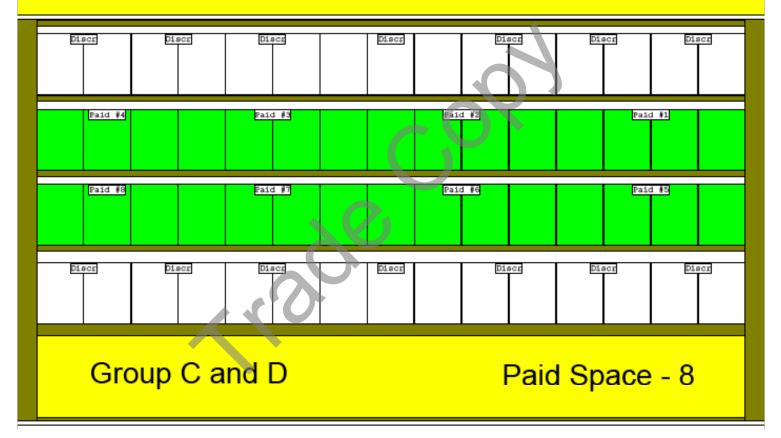

#### Group C: There are 8 paid spots for this group of stores

3, 4, 7, 9, 11, 12, 13, 16, 32, 39, 43, 49, 57, 73, 82, 84, 85, 94, 96, 99, 102, 103, 105, 109, 112, 119, 122, 137, 153, 157, 160, 161, 167, 175, 181, 186, 199, 217, 223, 224, 227, 230, 231, 233, 236, 238, 239, 251, 253, 254, 259, 261, 264, 273, 275, 281, 284, 286, 289, 299, 305, 306, 314, 316, 318, 324, 333, 335, 345, 349, 366, 370, 372, 374, 380, 386, 402, 403, 404, 408, 418, 419, 430, 435, 441, 443, 461, 473, 481, 485, 504, 517, 546, 552, 562, 581, 596, 598, 609, 618, 626, 640, 645, 648, 651, 661, 671, 677, 679, 685, 696, 701, 703, 706, 746, 749, 754, 755, 756, 757, 758, 760, 761

## **Participating Products:**

|         | LCBO#  | Description                                        | Format (mL) Retail | Varietal        |
|---------|--------|----------------------------------------------------|--------------------|-----------------|
| Paid #1 | 53983  | Barefoot Pinot Grigio                              | 750 \$12.95        | Pinot Grigio    |
| Paid #2 | 277731 | Yealands Sauvignon Blanc Marlborough               | 750 \$18.45        | Sauvignon Blanc |
| Paid #3 | 10711  | Toro Bravo Verdejo Sauvignon Blanc Do La<br>Mancha | 750 \$9.95         | Sauvignon Blanc |
| Paid #4 | 306472 | Cono Sur Tocornal Sauvignon Blanc                  | 1500 \$18.05       | Sauvignon Blanc |
| Paid #5 | 621888 | Relax Riesling, Mosel                              | 750 \$14.45        | Riesling        |
| Paid #6 | 393751 | Pelee Island Chardonnay VQA                        | 1500 \$19.95       | Chardonnay      |
| Paid #7 | 518753 | D'Ont Poke The Bear White VQA                      | 750 \$14.95        | Blend           |
| Paid #8 | 219022 | White House Wine Co. Riesling P. Grigio VQA        | 750 \$14.45        | Blend           |

#### Group D: There are 8 paid spots for this group of stores

1, 6, 17, 20, 21, 22, 24, 28, 29, 30, 35, 42, 44, 46, 47, 48, 53, 54, 56, 58, 65, 69, 71, 78, 88, 91, 93, 98, 106, 107, 113, 116, 123, 136, 145, 150, 158, 165, 166, 169, 171, 174, 178, 188, 198, 220, 226, 232, 237, 246, 247, 250, 258, 260, 276, 293, 294, 296, 298, 301, 308, 312, 323, 330, 331, 363, 364, 369, 383, 385, 389, 398, 411, 414, 420, 425, 426, 429, 446, 449, 450, 455, 462, 464, 467, 468, 477, 482, 483, 484, 492, 500, 510, 516, 519, 522, 523, 527, 529, 530, 540, 549, 551, 555, 561, 571, 575, 585, 587, 589, 590, 594, 612, 616, 623, 629, 646, 650, 652, 654, 655, 657, 665, 676, 686, 693, 702, 753, 762, 772

## **Participating Products:**

|         | LCBO#  | Description                         | Format (mL) | Retail  | Varietal        |
|---------|--------|-------------------------------------|-------------|---------|-----------------|
| Paid #1 | 12023  | Freixenet Prosecco Doc              | 750         | \$20.95 | Sparkling       |
| Paid #2 | 27757  | High Road Cellars Pinot Grigio      | 750         | \$11.95 | Pinot Grigio    |
| Paid #3 | 406884 | Barefoot Pinot Grigio               | 1500        | \$22.95 | Pinot Grigio    |
| Paid #4 | 415745 | Nobilo Sauvignon Blanc Marlborough  | 750         | \$18.50 | Sauvignon Blanc |
| Paid #5 | 524314 | Yellow Tail Sauvignon Blanc         | 750         | \$12.95 | Sauvignon Blanc |
| Paid #6 | 393751 | Pelee Island Chardonnay VQA         | 1500        | \$19.95 | Chardonnay      |
| Paid #7 | 5322   | Aveleda Vinho Verde                 | 750         | \$12.95 | Other Varietal  |
| Paid #8 | 11586  | El Abuelo Organic Sauvignon-Verdejo | 750         | \$10.95 | Blend           |